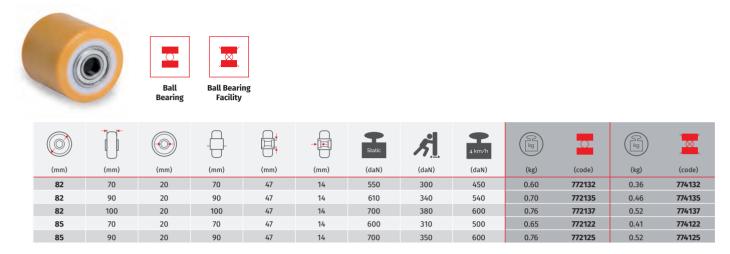

lling resistance and elasticity features, highly resistant to wear
- Heavy duty loads
- Manual handling applications
- Suitable for use on manual and electric pallet trucks with speeds up to 6km/h
- Tested in accordance with ISO 22878:2004
- Manufactured in accordance with ISO 22883:2004



#### Available Bore Types



#### **Environments of Use**



#### Uses

Suitable for use on manual and electric pallet trucks, with speed up to 6km/h. Their excellent values of rolling resistance make the manual handling of heavy loads easier.



Industries

Pallet Trucks

#### **Floor Suitability**

Suitable for tiles and cement-resin. Not suitable if voluminous obstacles are present.



For technical help and advice contact

T: 01457 837772 E: sales@aut.co.uk

### SERIES 77 CONTINUED



LOAD ROLLERS



#### **OPTIONS AVAILABLE TO ORDER**