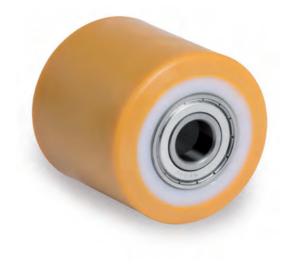

## 'TR' polyurethane pallet truck rollers with polyamide 6 centre

- Excellent rolling resistance and elasticity features, highly resistant to wear
- Heavy duty loads
- Manual handling applications
- Suitable for use on manual and electric pallet trucks with speeds up to 6km/h
- Tested in accordance with ISO 22878:2004
- Manufactured in accordance with ISO 22883:2004

#### Uses

Suitable for use on manual and electric pallet trucks, with speed up to 6km/h. Their excellent values of rolling resistance make the manual handling of heavy loads easier.

Industries

Pallet Trucks