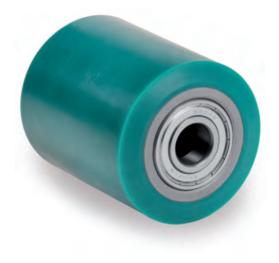

### 'TR Roll' elastic polyurethane pallet truck rollers with steel centre

- Excellent rolling resistance and elasticity features, highly resistant to wear
- Heavy duty loads
- Manual handling applications
- Tested in accordance with ISO 22878:2004
- Manufactured in accordance with ISO 22883:2004

#### Uses

Excellent for use on electric pallet trucks, also in case of heavy loads and high speed handling (up to 12km/h). Guarantees silent running and vibration damping and are suitable also on uneven surfaces and in presence of obstacles. Excellent values of rolling resistance to make manual handling of heavy loads easier.