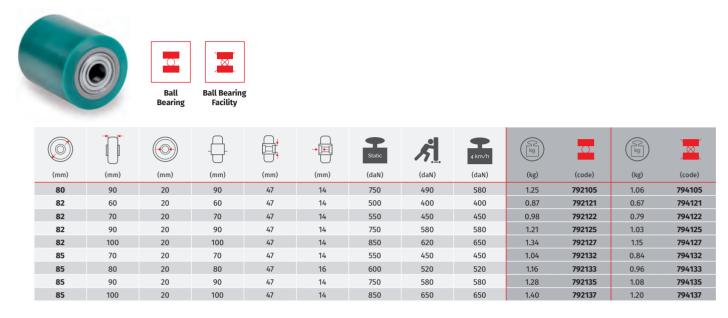

# SERIES 79

Image: Constraint of the second sec

### 'TR Roll' elastic polyurethane pallet truck rollers with steel centre

- Excellent rolling resistance and elasticity features, highly resistant to wear
- Heavy duty loads
- Manual handling applications
- Tested in accordance with ISO 22878:2004
- Manufactured in accordance with ISO 22883:2004

#### Uses

Excellent for use on electric pallet trucks, also in case of heavy loads and high speed handling (up to 12km/h). Guarantees silent running and vibration damping and are suitable also on uneven surfaces and in presence of obstacles. Excellent values of rolling resistance to make manual handling of heavy loads easier.

#### Industries

Pallet Trucks

#### **Floor Suitability**

Suitable for all types of industrial floors, even outdoors. Facilitates the overcoming of obstacles. Does not damage the floors.

For technical help and advice contact

T: 01457 837772 E: sales@aut.co.uk