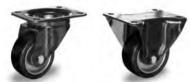

# Black finish theatre castors with polyurethane wheels

- Heavy duty theatre castors
- · Black polyurethane tyre on aluminium centre
- Black powder coated castor housings
- Smooth running quiet tyres
- Centre of wheel can be black

#### **CASTORS**

| 0 |     |    |     | 0 0     |        |    |    | kg  | SWIVEL     | FIXED      |
|---|-----|----|-----|---------|--------|----|----|-----|------------|------------|
|   | 100 | 40 | 128 | 135x110 | 105x80 | 11 | 50 | 250 | TH100B2Z21 | TH100B3Z21 |
|   | 125 | 40 | 155 | 135x110 | 105x80 | 11 | 50 | 300 | TH125B2Z21 | TH125B3Z21 |