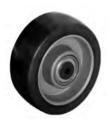

# Black finish theatre castors with polyurethane wheels

- Heavy duty theatre castors
- · Black polyurethane tyre on aluminium centre
- Black powder coated castor housings
- Smooth running quiet tyres
- Centre of wheel can be black