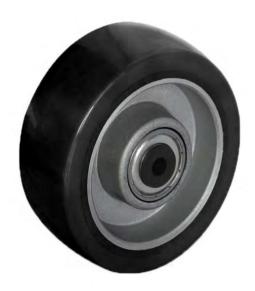

# Black finish theatre castors with polyurethane wheels

- Heavy duty theatre castors
- · Black polyurethane tyre on aluminium centre
- Black powder coated castor housings
- Smooth running quiet tyres
- Centre of wheel can be black

# WHEELS

Ball Bearing

|      |      |      |      | 4 km/h | O          |
|------|------|------|------|--------|------------|
| (mm) | (mm) | (mm) | (mm) | (daN)  | (code)     |
| 100  | 8    | 40   | 40   | 250    | TH100B1021 |
| 125  | 10   | 50   | 40   | 300    | TH125B1021 |